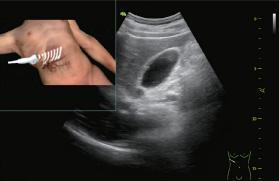

## 2D Auto Follicle

Just one click, the system willdtect the ovaries in the image and calculate the key measurement items of the ovaries automatically.