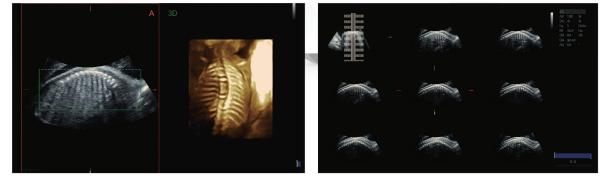

# 4D Imaging & MCut function

X1 offers high quality 3D/4D images with MCut function, Different view of fetal structures from different slices can enhance your diagnostic cofidence.