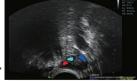

## 2D Auto Follicle

Just one click, the system willdtect the ovaries in the image and calculate the key measurement items of the ovaries automatically.