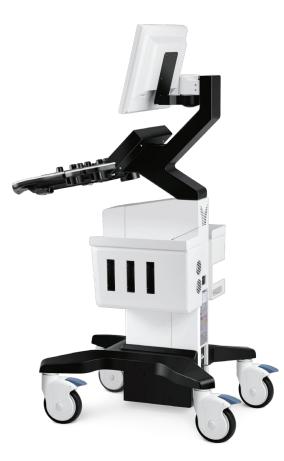

# Tutorial

Practitioners can learn basic scanning knowledge, standard planes and anastomical information through tutorial.

15 inch high resolution LCD display and 180 degree rotational arm ensures you view comfortably.