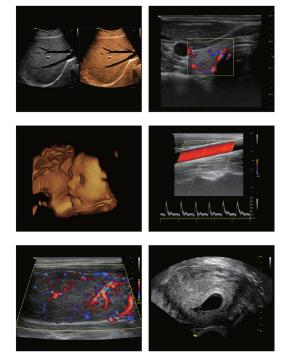

#### **Pulse inversion Harmonic**

*In nonlinear imaging, Pulse Inversion Harmonic provides improved image quality and enhanced diagnostic capabilities by reducing potential interference from fundamental signal.* 

## VFusion

VFusion helps to improve the image information through transmitting signal from different angles which enhance contrast resolution and reduce the noise

# VSpeckle

*Vspeckle can automatically enhances contrast and reduces speckle, haze and other artfacts based on different application requirement.* 

#### Pview (Real Time)

*Pview allows extended view of the relationship of anatomical structures.* 

# 4D Imaging & MCut function

X1 offers high quality 3D/4D images with MCut function, Different view of fetal structures from different slices can enhance your diagnostic cofidence.