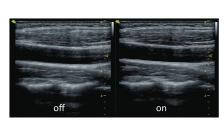

# VSpeckle

*Vspeckle can automatically enhances contrast and reduces speckle, haze and other artfacts based on different application requirement.* 