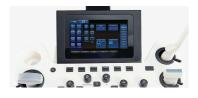

# **Efficient Workflow**

Simple user interface and touch panel operation make you work efficiently everyday.

Quick preset

Self-defined workflow

on

off

# Tutorial

Practitioners can learn basic scanning knowledge, standard planes and anastomical information through tutorial.

15 inch high resolution LCD display and 180 degree rotational arm ensures you view comfortably.

8 inch touch panel release you from repetitive button operation.

Compact transducer connector for easy access.

High quality chips supplied from famous company TI, Altera.

ESSE3 srl, Via Garibaldi 30 14022 Castelnuovo D.B. (AT) Tel +39 011 99 27 706 Fax +39 011 99 27 506 e-mail esse3@chierinet.it e g g e 3 web: www.esse3-medical.com