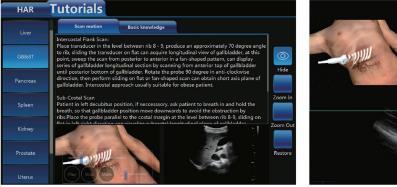

# Tutorial

Practitioners can learn basic scanning knowledge, standard planes and anastomical information through tutorial.

15 inch high resolution LCD display and 180 degree rotational arm ensures you view comfortably.