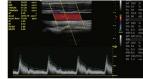

#### Auto Trace

Auto spectrum envelope trace, whatever live or frozen status and display the measurement items automatically.